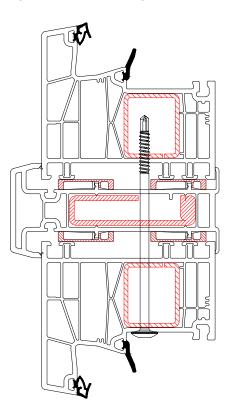

### **Application drawing:**

Vertical window coupling using a static coupling profile and blaugelb Coupling Screw FK-T30 with drilling bit

The information provided in this document corresponds to the information and technical details available to the best of our knowledge. However, this does not constitute a guarantee pursuant to section 443 of the German Civil Code (BGB). Our processing instructions are to be considered only as general guidelines and may differ in the individual case due to the range of possible uses and applications. They do not therefore automatically exempt the user from carrying out their own tests. We reserve the right to make technical modifications and enhancements at any time.