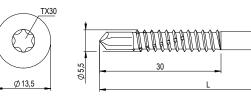

#### **Technical data:**

| Material:         | Steel                                             |  |
|-------------------|---------------------------------------------------|--|
| Surface:          | Galvanised, blue passivated, with sliding coating |  |
| Thread:           | Partial thread                                    |  |
| Thread length:    | Incl. drilling bit 30 mm                          |  |
| Diameter:         | 5.5 mm                                            |  |
| Diameter of head: | 13.5 mm                                           |  |
| Drive:            | TX T30                                            |  |
| Head shape:       | Flat head                                         |  |