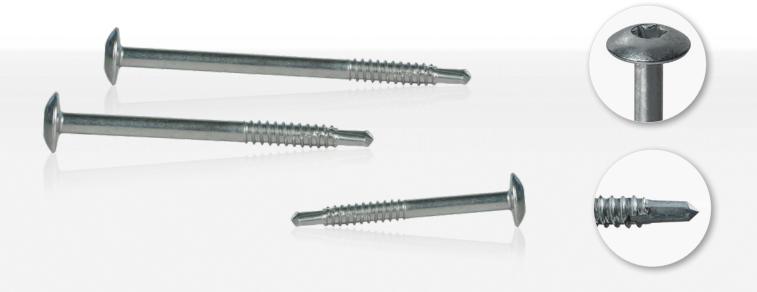

## blaugelb Coupling Screw FK-T30 with drilling bit For coupling and connecting window elements.

- Easy to work with due to ideal power transmission and vertical alignment thanks to the deep shape of the T30 driving feature
- Drilling bit guarantees the best possible drilling capacity (up to 6 mm) in steel reinforcement and aluminium profiles
- Identical head to the blaugelb Frame Screw Fix FK, offers a harmonious appearance in the window rabbet
- Installation possible at the construction site and during window production

For coupling and connecting window elements.

#### **Product benefits:**

- Easy to work with due to ideal power transmission and vertical alignment thanks to the deep shape of the T30 driving feature
- Drilling bit guarantees the best possible drilling capacity (up to 6 mm) in steel reinforcement and aluminium profiles
- Identical head to the blaugelb Frame Screw Fix FK, offers a harmonious appearance in the window rabbet, no need to change the bit due to different drive sizes
- Installation possible at the construction site and during window production
- 5.5 mm diameter for a stable connection and high transverse load resistance
- Thread and drilling bit length are adapted to the conventional
  PVC/aluminium window profiles
- Partial thread with long, threadless shaft for the connection of two frame profiles